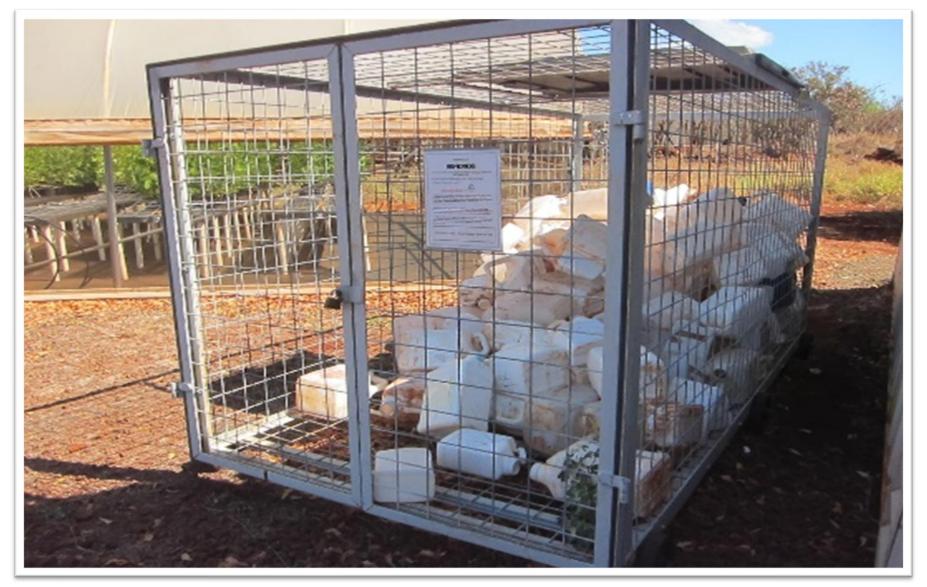

## Model of a sturdy storage cage

#### Recommended materials

- > FRAME: Construct the frame using 50mm X 50mm X 2mm galvanized angle iron
- ➤ SIDES, ROOF and FLOOR: Use 75mm X 75mm X 2mm galvanized wire mesh or 100mm X 100mm X 2mm galvanized welded mesh
- > DOOR: Use the same wire or welded mesh as above to make the door with a sturdy frame, hackle and staple to lock it securely with a code 4 padlock
- FRAME FOR THE FLOOR: If the wire storage cage is constructed on bare soil, construct a solid frame to support the floor with the same angle iron used for the frame; if the cage is constructed on a concrete floor there is no need for additional support

#### Recommended size

The size of the cage is dependent on the available area and also the expected volume of containers that will be collected on a monthly basis

# IT IS HIGHLY RECOMMENDED TO CUT 20 LITER CONTAINERS INTO QUARTERS WITH AN ANGLE GRINDER OR BANDSAW TO REDUCE STORAGE VOLUME

Recommended sizes for storage cages

3m X 3m X 3m height = 27 m<sup>3</sup> large enough for 600 stacked or 900 quartered 20 liter containers